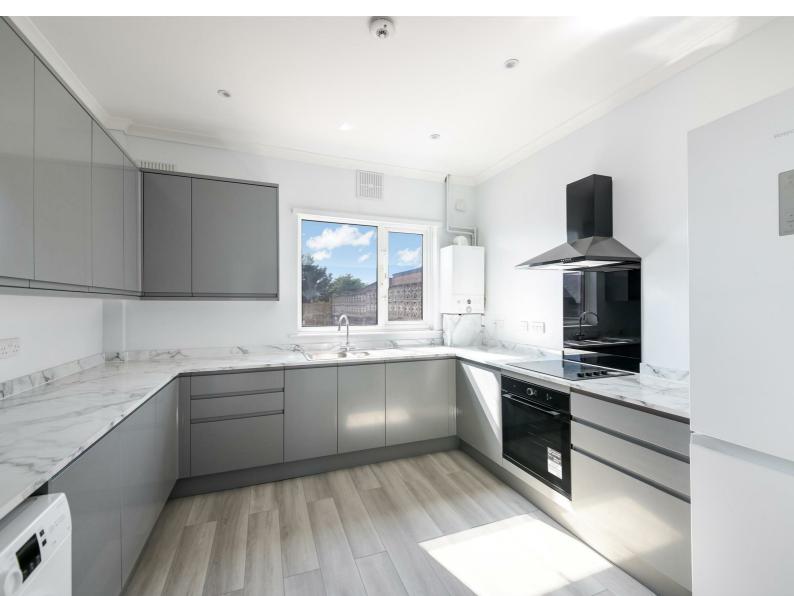

### KITCHEN

Large fully fitted kitchen over-looking the external seating area and equipped with all modern appliances and ample kitchen cupboards

DINING ROOM

Good size room with new carpets and window to the rear