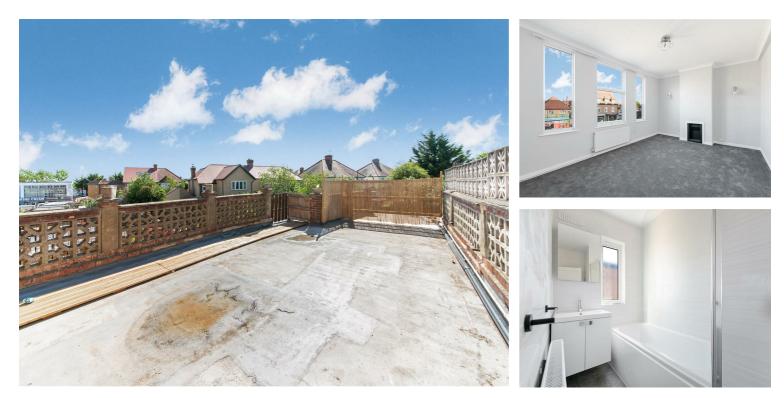

#### ENTRANCE

Rear access via metal staircase to first floor. External seating area. New double-glazed front door

HALLWAY Provides access to all rooms:

BEDROOM THREE Good size single bedroom with windows over looking the rear

BATHROOM Shower over bath, with hand-basin and heated towel-rail

WC Separate WC room

COUNCIL TAX Council Tax Band C (£2,017.53) 2025 / 26