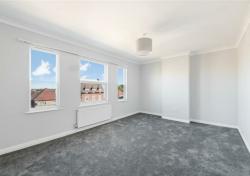

LOUNGE Full-width room with double-glazed windows to the front

STAIRCASE Leading to second floor:

BEDROOM I Full width room with double glazed windows overlooking the front

BEDROOM TWO Double sized room with new carpets