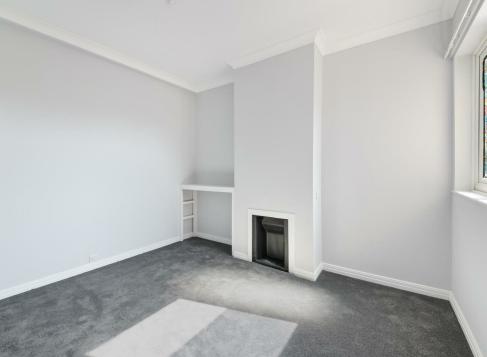

LOUNGE Full-width room with double-glazed windows to the front

STAIRCASE Leading to second floor:

BEDROOM I Full width room with double glazed windows overlooking the front

BEDROOM TWO Double sized room with new carpets