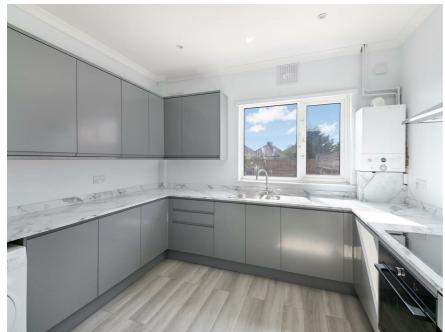

### KITCHEN

Large fully fitted kitchen over-looking the external seating area and equipped with all modern appliances and ample kitchen cupboards

DINING ROOM

Good size room with new carpets and window to the rear