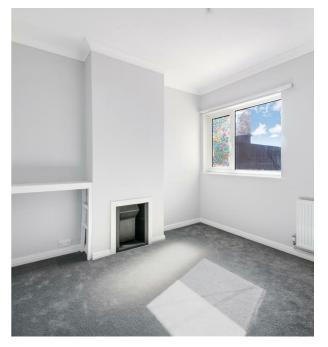

LOUNGE Full-width room with double-glazed windows to the front

STAIRCASE Leading to second floor:

BEDROOM I Full width room with double glazed windows overlooking the front

BEDROOM TWO Double sized room with new carpets

BEDROOM THREE Good size single bedroom with windows over looking the rear

BATHROOM Shower over bath, with hand-basin and heated towel-rail

WC Separate WC room

COUNCIL TAX Council Tax Band C (£2,017.53) 2025 / 26